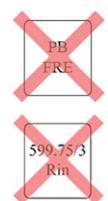

#### Sample Elementary Fiction Call Numbers:

\* San = Denotes a STAR Book

A = Denotes a TRIANGLE book

O = Use capital letter O not a zero
Seu = Denotes a CIRCLE book

### Sample Fiction Call Numbers:

Fic Col

SC Hal

## Sample NonFiction Call Numbers:

001.94 Bur 100 Tru 201 Dav 363 Col 411 Sam

599.75 Rin 631.4 Jac 743.8 Ber 811 Poe 921 Ken

Ref 031 Wor Ref 031 Wor v. 12

P 811 Mul